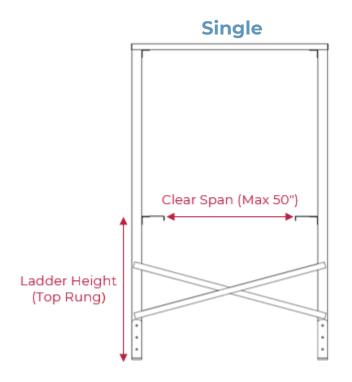

## **Type I Crossover Specifications**

### **Heights**

- Ladder heights delivered in 1 ft. increments (2, 3, 4, 5 ft.)
- Field cut ladders to exact height required

#### **Spans**

- Maximum of 50" clear span between top tread plates
- Field cut handrail and bracing to exact span required