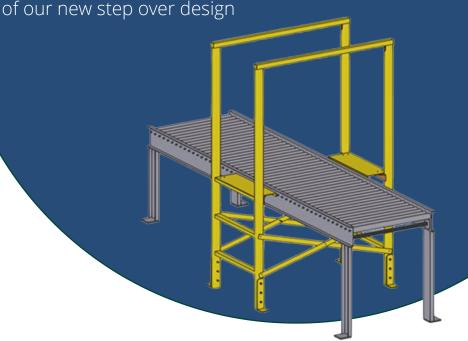

#### **Single and Double Conveyor Options Available**



### **Type I Crossovers**

## **New Design**

Learn the features and benefits of our new step over design



## Efficient Design

- Used market-driven insights to standardize components
- See page 2 for specifications

# \$ Competitive Pricing

- Innovative design enabled lower pricing without sacrificing quality
- Contact your sales rep for more information



#### **Quicker Turnaround**

- Lead time reduced from months to 1-2 weeks
- Avoids costly delays on these often-last-minute items



## **Type I Crossover Specifications**





### **Heights**

- Ladder heights delivered in 1 ft. increments (2, 3, 4, 5 ft.)
- Field cut ladders to exact height required

#### **Spans**

- Maximum of 50" clear span between top tread plates
- Field cut handrail and bracing to exact span required