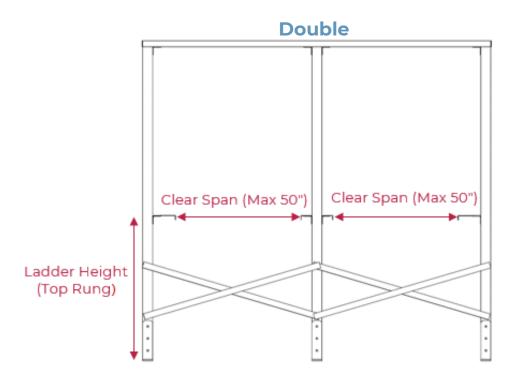

## **Type I Crossover Specifications**

### **Heights**

- Ladder heights delivered in 1 ft. increments (2, 3, 4, 5 ft.)
- Field cut ladders to exact height required

#### **Spans**

- Maximum of 50" clear span between top tread plates
- Field cut handrail and bracing to exact span required