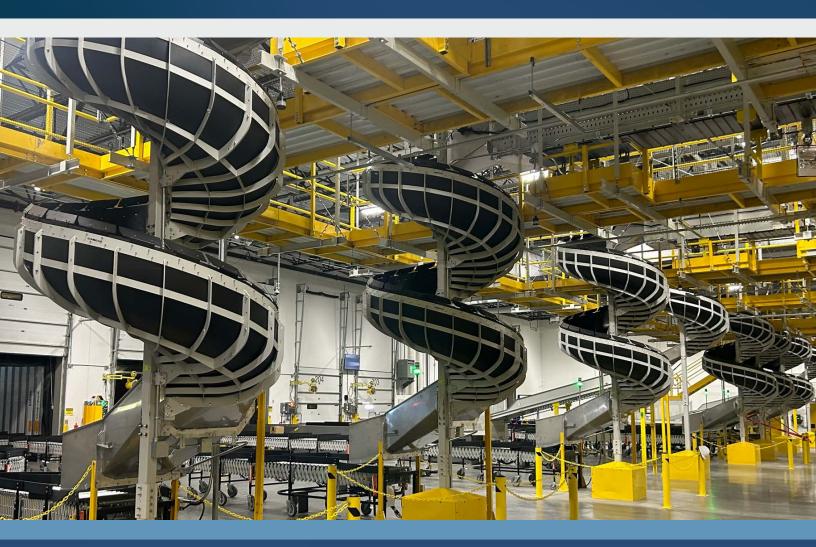

# SST™ CHUTES ARE THE GOLD STANDARD

Conventional chutes can often cause material flow issues, but our patented Slick Surface Technology (SST™) enables packages to move faster and more efficiently. How? With ultra-high molecular weight polyethylene.

#### **LOW-FRICTION UHMW-PE CHUTES**

Ultra-high molecular weight polyethylene (UHMW-PE/UHMW) is an extremely tough plastic with high abrasion and wear resistance. The versatility of polyethylene has made it a popular plastic for countless industrial applications that require durability, low friction, and chemical resistance.

#### **MOVE PACKAGES FASTER**

The low coefficient of friction of UHMW enables efficient package flow and allows damp packages to maintain speed. Alternative materials, such as fiberglass and steel, can be impacted by environmental factors which cause packages to stick to the sliding surface. UHMW has been proven to perform better than conventional steel and fiberglass chutes.