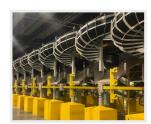

#### **SPIRAL CHUTE**

Spiral chutes are often used to move material from one elevation to another. Spiral chutes are available in Single Entry and Multi-Entry options.