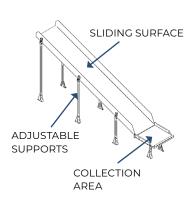

#### **STRAIGHT CHUTE**

A common chute for straight sections, this chute can be manufactured with a customizable height, width, entry, and exit.

#### **STRAIGHT CHUTES**

Need a custom chute? Our experienced team can design a unique solution based on your application and requirements. **Contact Steele Solutions today**.