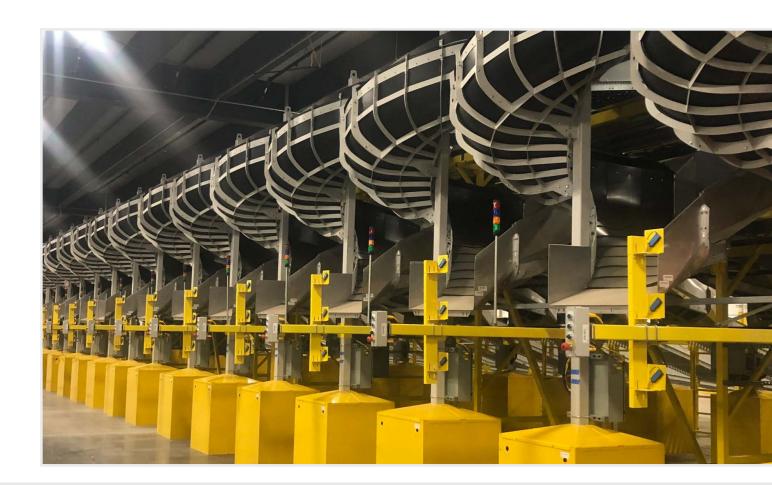

#### **SPIRAL CHUTE**

Spiral chutes are often used to move material from one elevation to another. Spiral chutes are available in Single Entry and Multi-Entry options.

#### **SPIRAL CHUTES**