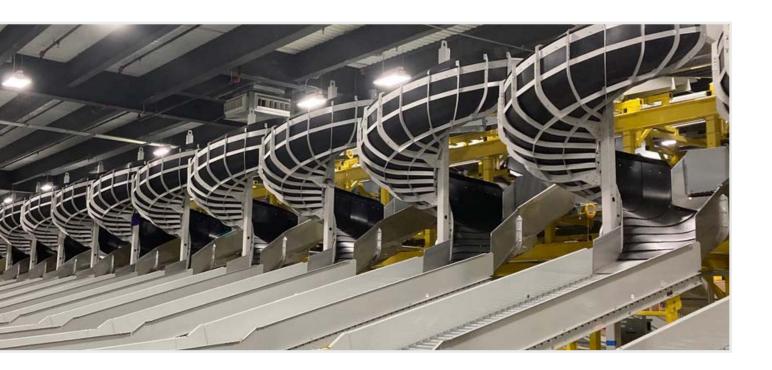

#### **SPIRAL CHUTE**

Spiral chutes are often used to move material from one elevation to another. Spiral chutes are available in Single Entry and Multi-Entry options.

#### **SPIRAL CHUTES**