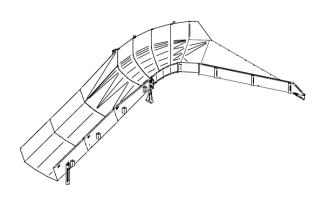

#### **SPIRAL CHUTE**

Spiral chutes are often used to move material from one elevation to another. Spiral chutes are available in Single Entry and Multi-Entry options.