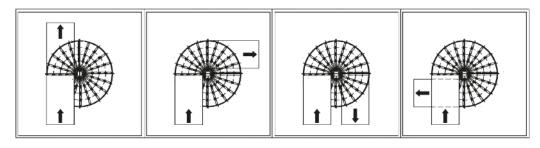

# **ENTRY/EXIT CONFIGURATIONS**

Right Decline (Clockwise)

Left Decline (Counter-Clockwise)