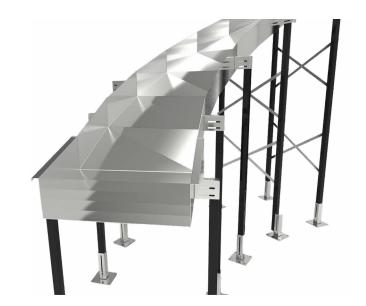

#### IMPROVE WORKFLOW WITH STEEL GRAVITY CHUTES

Steel gravity chutes enhance operations by enabling the more efficient movement of materials throughout a facility.

Steele Solutions' gravity chutes are:

- · Fully customizable
- · Available in galvanized or stainless steel
- Able to be manufactured in several steel gauges
- Capable of handling a wide variety of packages and material
- Manufactured using state-of-art, precision equipment
- Able to be equipped with several safety features
- Built to withstand the most demanding environments

Our fully customizable chutes, available in galvanized or stainless steel, are used in distribution, sortation, and manufacturing facilities. Our versatile portfolio of capabilities includes straight, spiral, primary and outbound, chimney, slides and transfers, and butterfly chutes, to name a few.