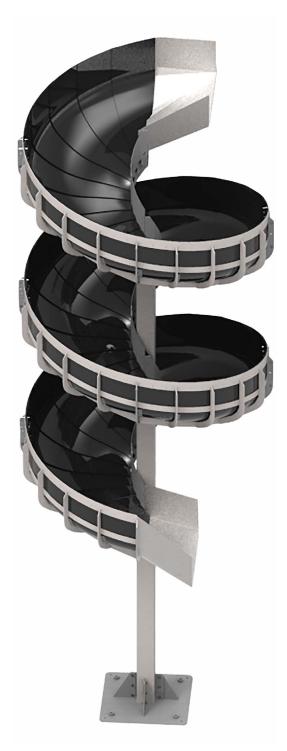

#### **SPIRAL CHUTE**

Spiral chutes are often used to move material from one elevation to another. Spiral chutes are available in Single Entry and Multi-Entry options.