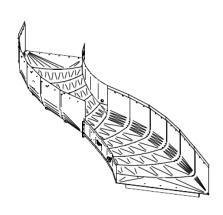

#### **PRIMARY SORTER CHUTE**

Primary sorter chutes are used to divert material from the main sorting conveyor to specific outbound conveyors, bins, or areas.

#### **OUTBOUND SORTER CHUTE**

Outbound chutes direct material from a sorter to their final destination for shipment of dispatch.