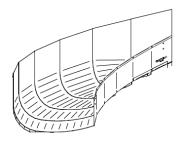

#### **SPIRAL CHUTE**

Spiral chutes are often used to move material from one elevation to another. Spiral chutes are available in Single Entry and Multi-Entry options.

#### **SPIRAL CHUTES**