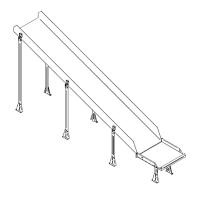

#### **STRAIGHT CHUTE**

A common chute for straight sections, this chute can be manufactured with a customizable height, width, entry, and exit.

#### **STRAIGHT CHUTES**

Need a custom chute? Our experienced team can design a unique solution based on your application and requirements. **Contact Steele Solutions today**.