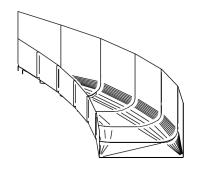

#### **SPIRAL CHUTE**

Spiral chutes are often used to move material from one elevation to another. Spiral chutes are available in Single Entry and Multi-Entry options.

#### **SPIRAL CHUTES**