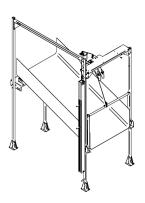

#### IMPROVE WORKFLOW WITH STEEL GRAVITY CHUTES

Steel gravity chutes enhance operations by enabling the more efficient movement of materials throughout a facility.

Steele Solutions' gravity chutes are:

- · Fully customizable
- · Available in galvanized or stainless steel
- Able to be manufactured in several steel gauges
- Capable of handling a wide variety of packages and material
- Manufactured using state-of-art, precision equipment
- Able to be equipped with several safety features
- Built to withstand the most demanding environments

# **COMMON CHUTE FEATURES**