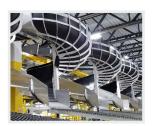

#### **SPIRAL CHUTE**

Spiral chutes are often used to move material from one elevation to another. Spiral chutes are available in Single Entry and Multi-Entry options.