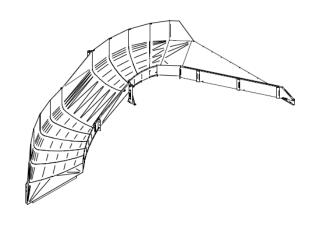

#### **SPIRAL CHUTE**

Spiral chutes are often used to move material from one elevation to another. Spiral chutes are available in Single Entry and Multi-Entry options.