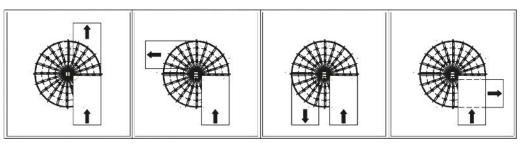

# **ENTRY/EXIT CONFIGURATIONS**

Right Decline (Clockwise)

Left Decline (Counter-Clockwise)