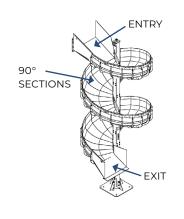

#### **SPIRAL CHUTE**

Spiral chutes are often used to move material from one elevation to another. Spiral chutes are available in Single Entry and Multi-Entry options.

#### **SPIRAL CHUTES**