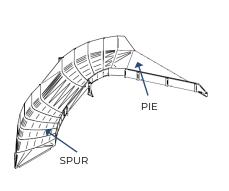

another. Spiral chutes are available in Single Entry and Multi-Entry options.



#### **PRIMARY SORTER CHUTE**

Primary sorter chutes are used to divert material from the main sorting conveyor to specific outbound conveyors, bins, or areas.





#### **OUTBOUND SORTER CHUTE**

Outbound chutes direct material from a sorter to their final destination for shipment of dispatch.



#### **SLIDES AND TRANSFERS**

Designed to handle the flow of products from one system to another, these chutes are commonly used to transition from bulk flow areas to more controlled, specialized flow areas.



#### **BUTTERFLY CHUTE**

Butterfly chutes efficiently manage the flow of product from two parallel sorters into a single destination while saving space.

# **COMMON CHUTE FEATURES**

#### **SORTER CHUTES**



#### **SPIRAL CHUTES**



#### **STRAIGHT CHUTES**



Need a custom chute? Our experienced team can design a unique solution based on your application and requirements. **Contact Steele Solutions today**.

# **PARCEL CHUTES**

For over 25 years, we have been a trusted manufacturer of high-quality chutes for the parcel industry. Our products are built to meet all end-user specifications, ensuring seamless integration and optimal performance. Engineered for durability and precision, our chutes deliver reliable, long-lasting solutions for the most demanding environments.

90° SPIRAL CHUTES



**STEEL PIVOTING CHUTES** 



L.V.D. MIS-SORT CHUTE (STRAIGHT)



HIGH VOLUME DIRECT CHUTES



L.V.D. MIS-SORT CHUTE



H.V.D. MIS-SORT CHUTE



# LIFTABLE 90° SPIRAL CHUTE



LIFTABLE S-CHUTE



DOUBL