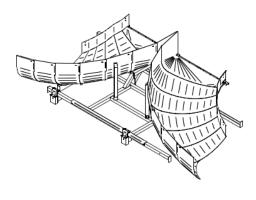

### **COMMON CHUTE TYPES**

#### **STRAIGHT CHUTE**

A common chute for straight sections, this chute can be manufactured with a customizable height, width, entry, and exit.

#### **SPIRAL CHUTE**

Spiral chutes are often used to move material from one elevation to another. Spiral chutes are available in Single Entry and Multi-Entry options.

#### **PRIMARY SORTER CHUTE**

Primary sorter chutes are used to divert material from the main sorting conveyor to specific outbound conveyors, bins, or areas.

#### **OUTBOUND SORTER CHUTE**

Outbound chutes direct material from a sorter to their final destination for shipment of dispatch.

#### **SLIDES AND TRANSFERS**

Designed to handle the flow of products from one system to another, these chutes are commonly used to transition from bulk flow areas to more controlled, specialized flow areas.

#### **BUTTERFLY CHUTE**

Butterfly chutes efficiently manage the flow of product from two parallel sorters into a single destination while saving space.