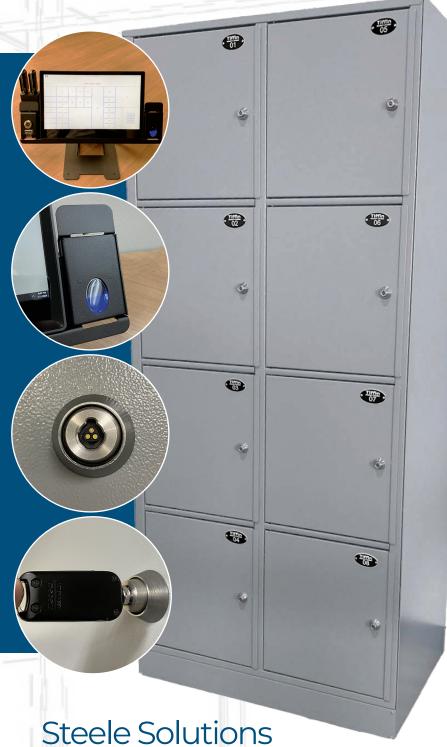

TIFFIN EVIDENCE LOCKERS
FEATURING AN INTELLIGENT
LOCKING SYSTEM

**USER-FRIENDLY INTERFACE** 

**BIOMETRIC AUTHENTICATION** 

EASY INSTALLATION - NO HARD-WIRING REQUIRED

ELECTRONIC AUDIT TRAIL

**REPORTS SHOW ALL ACTIVITIES** 

CAN BE RETROFITTED TO EXISITING LOCKERS

VeraPass® is a registered trademark of 3-East, LLC

STEELE SOLUTIONS

450 Wall St. • Tiffin, OH 44883 800-537-0983 • www.steelesolutions.com