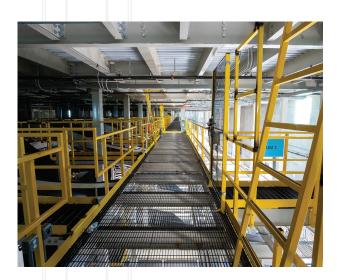

# Catwalks

Safe Elevated Access. Industrial-Grade.

#### Catwalks offer safe and convenient access to conveyor systems and other critical equipment.

At Steele Solutions, we pride ourselves on delivering high-quality catwalk solutions made of durable, industry-grade steel with a professional powder-coated finish.

## Seamless Design, Assembly & Installation

The modular design of our catwalks saves on expensive freight costs and provides installers the ability to perform in-field modifications seamlessly.

- Structure: Catwalks can be ceiling-hung, structure-supported, or floor-supported.
- Widths: We offer catwalks in widths of 24  $^{3/8^{\prime\prime}}$ , 30  $^{5/16^{\prime\prime}}$ , and 37  $^{1/2^{\prime\prime}}$ .
- Lengths: Catwalks are shipped unassembled in 12' sections, which can be swiftly connected together. These sections can be field-modified to a shorter length to provide a precise fit.

### Flooring

Steele Solutions' catwalks are offered in two flooring options:

- ResinDek® is a heavy-duty wood flooring panel that provides a durable, solid surface. Layered on top of 20-gauge steel roof decking, this option provides a comfortable and professional-looking walking surface.
- Bar grating offers great strength and reliability, ideal for situations where light, air, or sprinkler system water should be able to pass through.