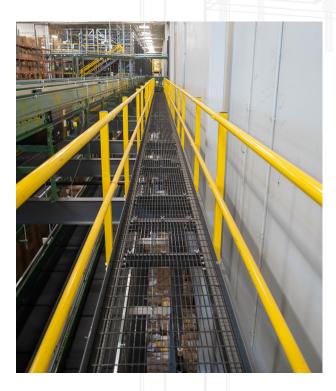

# Catwalks

Safe Elevated Access. Industrial-Grade.

#### Catwalks offer safe and convenient access to conveyor systems and other critical equipment.

At Steele Solutions, we pride ourselves on delivering high-quality catwalk solutions made of durable, industry-grade steel with a professional powder-coated finish.

## Seamless Design, Assembly & Installation

The modular design of our catwalks saves on expensive freight costs and provides installers the ability to perform in-field modifications seamlessly.

- Structure: Catwalks can be ceiling-hung, structure-supported, or floor-supported.
- Widths: We offer catwalks in widths of 24  $^{3/8^{\prime\prime}}$ , 30  $^{5/16^{\prime\prime}}$ , and 37  $^{1/2^{\prime\prime}}$ .
- Lengths: Catwalks are shipped unassembled in 12' sections, which can be swiftly connected together. These sections can be field-modified to a shorter length to provide a precise fit.

### Flooring

Steele Solutions' catwalks are offered in two flooring options:

- ResinDek® is a heavy-duty wood flooring panel that provides a durable, solid surface. Layered on top of 20-gauge steel roof decking, this option provides a comfortable and professional-looking walking surface.
- Bar grating offers great strength and reliability, ideal for situations where light, air, or sprinkler system water should be able to pass through.