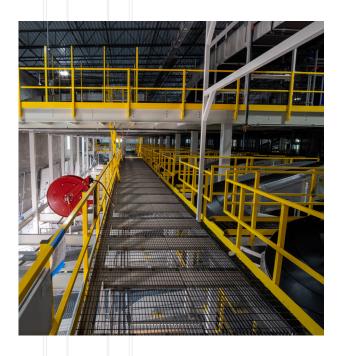

# Catwalks

Safe Elevated Access. Industrial-Grade.

#### Catwalks offer safe and convenient access to conveyor systems and other critical equipment.

At Steele Solutions, we pride ourselves on delivering high-quality catwalk solutions made of durable, industry-grade steel with a professional powder-coated finish.

## Seamless Design, Assembly & Installation

The modular design of our catwalks saves on expensive freight costs and provides installers the ability to perform in-field modifications seamlessly.

- Structure: Catwalks can be ceiling-hung, structure-supported, or floor-supported.
- Widths: We offer catwalks in widths of 24  $^{3/8^{\prime\prime}}$ , 30  $^{5/16^{\prime\prime}}$ , and 37  $^{1/2^{\prime\prime}}$ .
- Lengths: Catwalks are shipped unassembled in 12' sections, which can be swiftly connected together. These sections can be field-modified to a shorter length to provide a precise fit.

### Flooring

Steele Solutions' catwalks are offered in two flooring options:

- ResinDek® is a heavy-duty wood flooring panel that provides a durable, solid surface. Layered on top of 20-gauge steel roof decking, this option provides a comfortable and professional-looking walking surface.
- Bar grating offers great strength and reliability, ideal for situations where light, air, or sprinkler system water should be able to pass through.