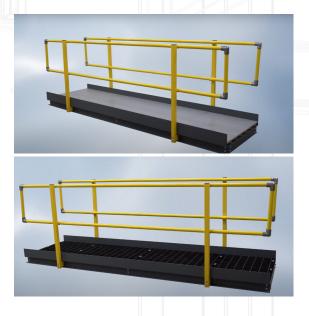

## Seamless Design, Assembly & Installation

The modular design of our catwalks saves on expensive freight costs and provides installers the ability to perform in-field modifications seamlessly.

- Structure: Catwalks can be ceiling-hung, structure-supported, or floor-supported.
- Widths: We offer catwalks in widths of 24  $^{3/8^{\prime\prime}}$ , 30  $^{5/16^{\prime\prime}}$ , and 37  $^{1/2^{\prime\prime}}$ .
- Lengths: Catwalks are shipped unassembled in 12' sections, which can be swiftly connected together. These sections can be field-modified to a shorter length to provide a precise fit.

### Flooring

Steele Solutions' catwalks are offered in two flooring options:

- ResinDek® is a heavy-duty wood flooring panel that provides a durable, solid surface. Layered on top of 20-gauge steel roof decking, this option provides a comfortable and professional-looking walking surface.
- Bar grating offers great strength and reliability, ideal for situations where light, air, or sprinkler system water should be able to pass through.